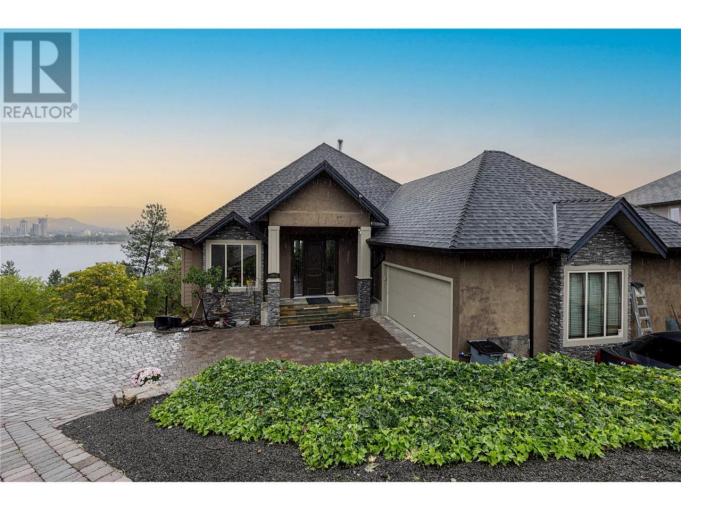

## 1953 Bayview Court West Kelowna British Columbia

\$980,000

Discover this amazing 6 bedroom - 5 bathroom property with a 1 bedroom suite. This stunning 3 storey house is perched above Okanagan Lake with views of the city and marina. Situated in a prestigious neighborhood on a quite cul-de-sac only minutes to downtown. This home boasts some amazing custom features such as vaulted ceilings, custom kitchen, water fall feature, custom walk in closets, movie theatre room, and a bar to name a few features. Fully contained suite with separate entrance and laundry. Huge Airbnb potential. Call today for more info or to book your showing. (id:6769)