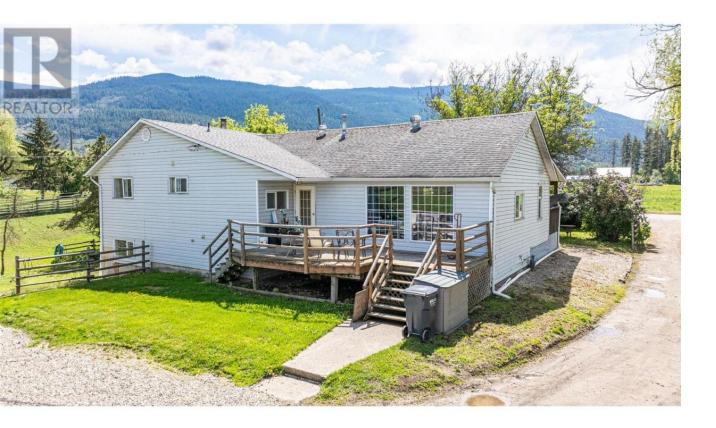

## 1956 Rosedale E Avenue Armstrong British Columbia

\$1,099,900

Discover the perfect blend of rural charm and convenience with this beautiful 4-bedroom, 3-bathroom hobby farm on 4.93 acres in Armstrong, BC. Just minutes from town, this property offers stunning panoramic views of Armstrong and the surrounding mountains, providing a peaceful backdrop for everyday living. The spacious and well-maintained home features a bright, open layout with ample room for family living and entertaining. The basement offers suite potential, ideal for extended family or rental income opportunities. Equipped for the hobby farmer or equestrian enthusiast, the property includes a massive 84x41 barn/shop with plenty of space for animals, equipment, or workshop needs. Multiple paddocks and shelters are already in place, making it easy to accommodate horses, livestock, or other animals. There's plenty of room to grow gardens, raise animals, or simply enjoy the open space and privacy of rural life. This property offers the best of both worlds, quiet country living with all the amenities of Armstrong just a short drive away. Whether you're looking to start a hobby farm, need room for a growing family, or want to enjoy the Okanagan lifestyle with breathtaking views and farmland this is a must-see opportunity. (id:6769)