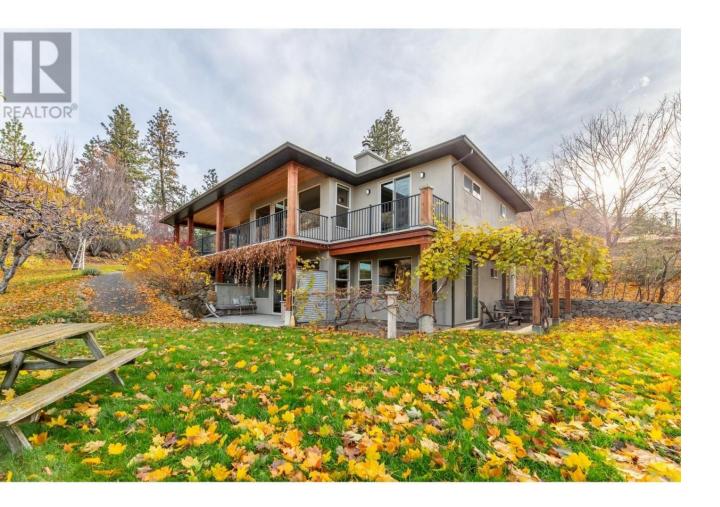

## 19560 Matsu Drive Summerland British Columbia

\$1,700,000

Stunning, custom built lake & vineyard view home on a rare to find 1.21 acre parcel of land! Ideally located a mere 3 min drive to town while offering a coveted rural lifestyle, this 3 bd + den, 3.5 bth walkout rancher has been thoughtfully built to capture the surrounding picturesque landscape. On the main level of this quality built home, you'll find an ample sized primary bdrm w/4 pc ensuite & view deck, a craftsman quality kitchen w/large sit up island & pantry, open concept living room w/cozy wood FP, unique turret feature above dining room area adding extra natural light & sliding doors off both the dining & living room to a massive covered entertaining deck with endless views! Being located on the infamous bottleneck drive, the basement presents some exciting potential opportunities for extended stays or BNB with both bdrms having their own ensuites & sliding doors to outside patio space. This level also offers a good sized recreation room w/wood stove for ambience & a wet bar that's perfect for morning coffee. Outside this breathtaking property you'll find numerous old growth cherry trees, beautiful stonework landscaping, a tranquil sitting area w/fire pit for those long evening chats and a garden area for fresh veggies & flowers. Plenty of room for vehicles, RVs & ATVs with detached garage (complete with side workshop area & convenient 3pc bth), long driveway & additional allotted parking area by entryway. Come view today! Contingent. (id:6769)