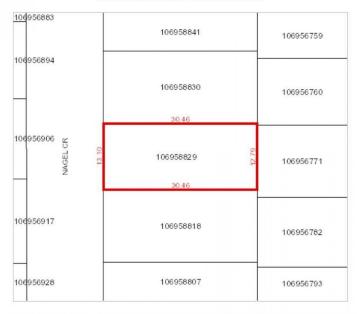

## Surface Parcel Number: 106958829

REQUEST DATE: Mon Apr 29 12:22:14 GMT-06:00 2024

Owner Name(s): SAGEN MORTGAGE INSURANCE COMPANY CANADA/ COMPAGNIE D'ASSURANCE D'HYPOTHEQUE

 Municipality:
 CITY OF REGINA
 Area:
 0.04 hectares (0.1 acres)

 Title Number(s):
 157355107
 Converted Title Number:
 92R59994

 Parcel Class:
 Parcel (Generic)
 Ownership Share:
 1:1

Land Description: Lot 20-Blk/Par 17-Plan 72R20896 Ext 0

Source Quarter Section: SE-28-17-19-2 Commodity/Unit: Not Applicable

DISCLAIMER: THIS IS NOT A PLAN OF SURVEY it is a consolidation of plans to assist in identifying the location, size and shape of a parcel in relation to other parcels. Parcel boundaries an area may have been adjusted to fit with adjacent parcels. To determine actual boundaries, dimensions or area of any parcel, refer to the plan, or consult a surveior.