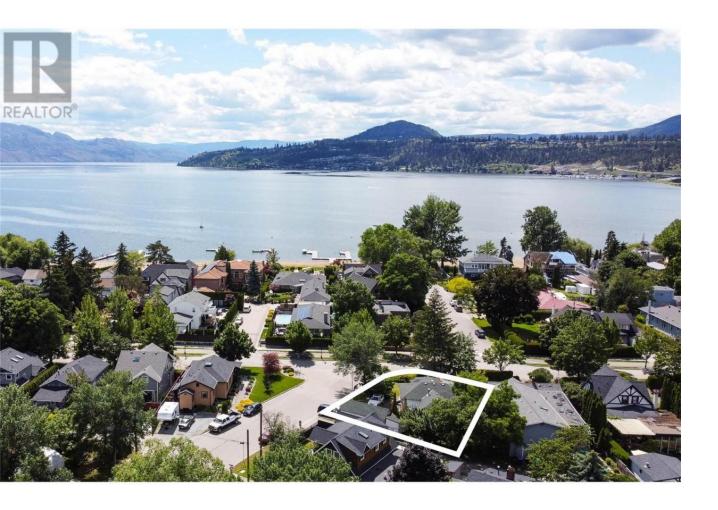

## 1967 Abbott Street Kelowna British Columbia

\$1,139,999

LOCATION! LOCATION! BUILD YOUR DREAM. Welcome to 1967 Abbott Street. Abbott St is considered Kelowna's true gem and rarely do homes become available in this most sought-after location. The character & charm of the neighborhood is breathtaking. Located on a prime southwest facing corner lot, looking directly at a sandy beach access, literally steps away from the front door. This one level rancher features sunken fireside family room situated off the main living and a dining area off the open kitchen which includes an Island and SS appliances. This home is bright with large windows throughout including both the master bedroom and secondary bedroom and features a large deck off the dining area for outdoor entertaining. The deck also gives way to your own private yard. The lot boasts ample parking and single garage. In addition to being steps to the beach, you are very close to the downtown core and the South Pandosy district featuring fine dining, retail, Kelowna General Hospital and more. Build up to two homes on this great lot. (id:6769)