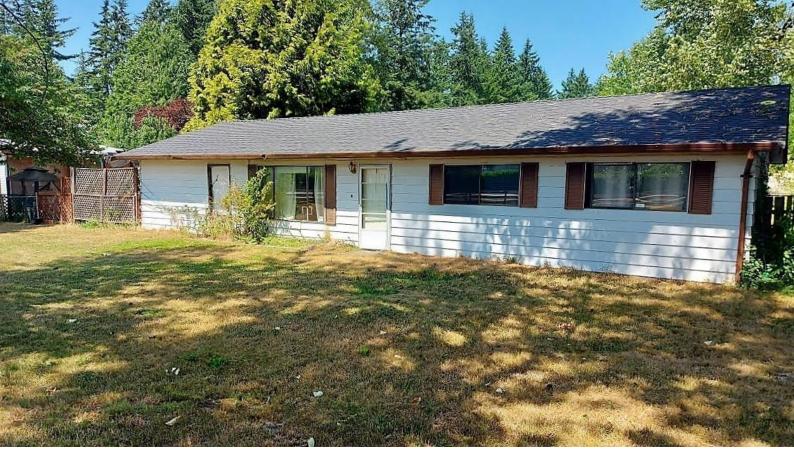

## 19675 16 Langley British Columbia

\$3,850,000

BUILD, BUILD! 2.4 ACRES, OVER 100,000 sq.ft. HUGE FRONTAGE, POTENTIAL TO BUILD ON THIS SOUTH FACING PROPERTY. VARIOUS OUTBUILDINGS AND WORKSHOP ON THE PROPERTY ARE ALL POWERED AND READY FOR USE. CLOSE TO LANGLEY AND WHITE ROCK, WITH EASY ACCESS TO THE BORDER. THE MAIN HOUSE IS A PARTIALLY RENOVATED STANDARD 3-BDRM RANCHER, WITH FENCED YARD AND PATIO. THE CARPORT WAS CONVERTED INTO AN APPROXIMATELY 250 sq.ft. INLAW SUITE WITH ITS OWN LAUNDRY INCLUDED. RENT THE MAIN HOUSE - AND RENT THE GRANNY SUITE - WHILE YOU ARE GETTING READY TO BUILD. (id:6769)