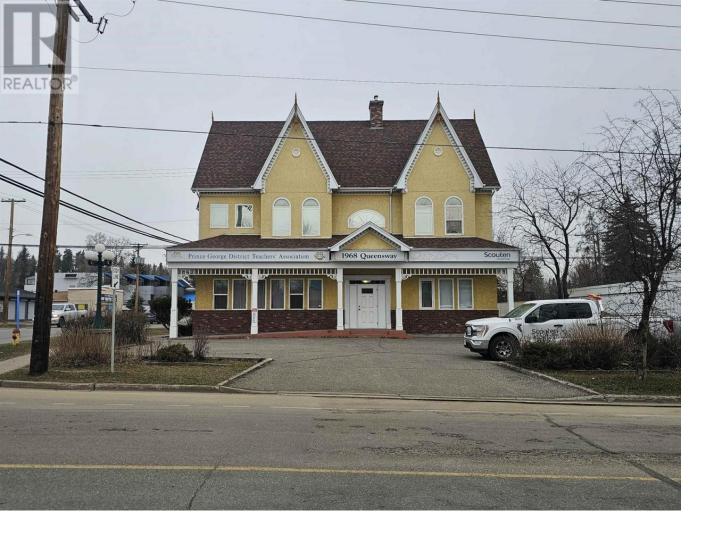

## 1968 QUEENSWAY Street Prince George British Columbia

\$1/

Very nice office space located on the second floor of the PG District Teachers Assn building at the corner of Queensway and 20th Ave. Very bright space with lots of windows, additional storage and boardroom space also available in the basement. Good street parking as well as up to 6 parking stalls available. Base lease works out to \$2464 per month and common area costs work out to \$1493.33 per month. Parking stalls \$50 per month. \* PREC - Personal Real Estate Corporation (id:6769)