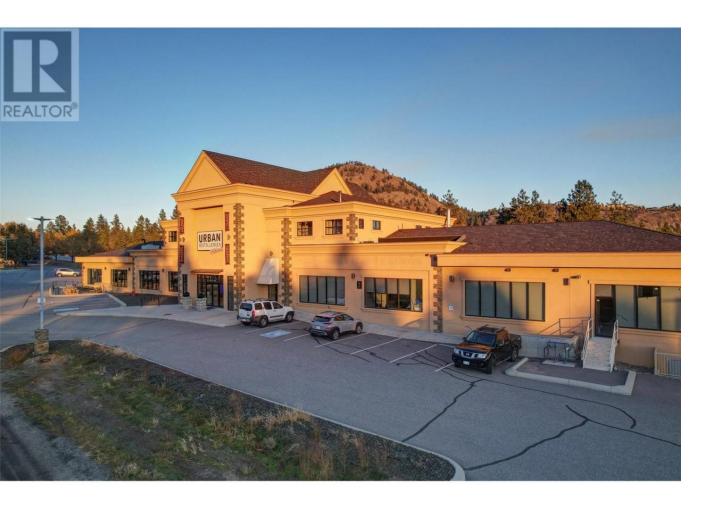

## 1979 Old Okanagan Highway Westbank British Columbia

\$15

Come discover this prime retail commercial space at Estates Square in Westbank! This 2-storey retail building with full basement boasts 24,123 sq. ft. of leasable area (11,618 sq. ft for retail on the main floor, 5,240 sq. ft of unfinished office space on the second floor and 7,265 sq. ft of warehouse storage in the basement). There are 2 loading docks, a back ramp for deliveries, high ceilings on main and upper floors, 7 bathrooms on main, 2 bathrooms roughed in on the second floor and 1 bathroom located in basement. Strategically located next to Highway 97, with access to our ample parking from the entry off Old Okanagan Highway. This building was once home to Sears and most recently a restaurant and liquor distillery. Building 4 is the anchor location of our development and offers optimal traffic exposure with multiple locations for sign advertising. Join a diverse community of tenants operating businesses in software, education, child care, religion, government & legal services. Elevate your business in this bustling shopping and office center. Lease term of 5 years or longer available. Secure this space now! (id:6769)