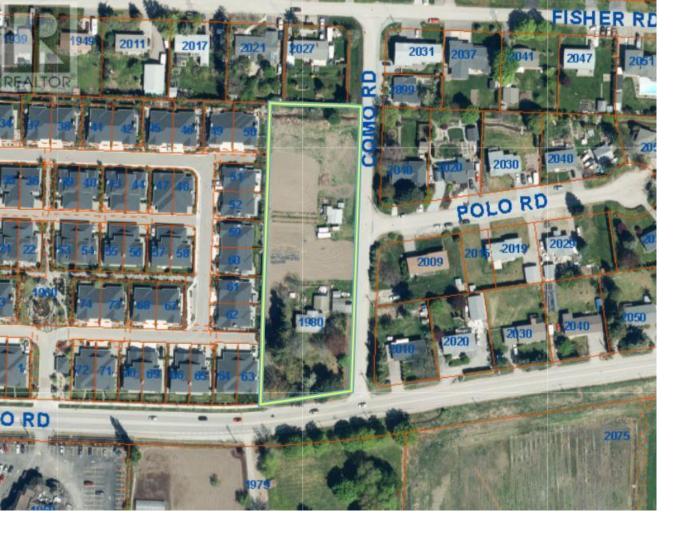

## 1980 KLO Road Kelowna British Columbia

\$4,999,000

Great development potential!! This 2 acre property offers the potential for 8-9 MF1 lots. Also potential to rezone to MF2 to provide higher density. Centrally located with convenient access to a variety of amenities including golf courses, greenway, schools, shopping, dining and more!! Bring your development ideas to maximize the potential of this prime location. Would have to confirm these details with the City of Kelowna. (id:6769)