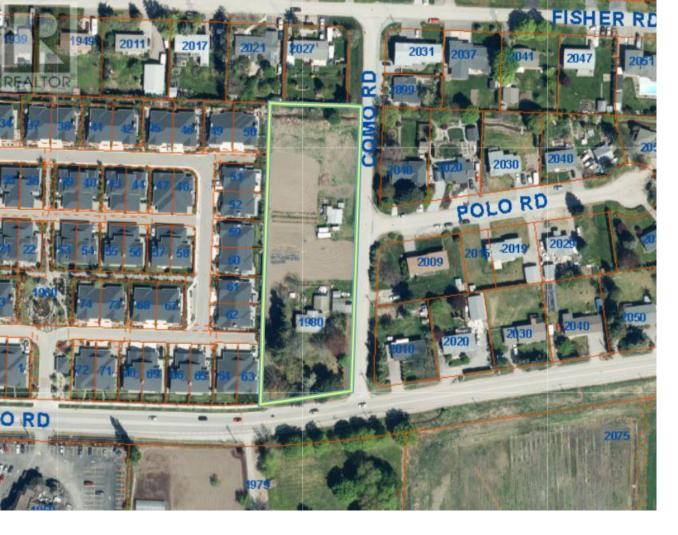

## 1980 KLO Road Kelowna British Columbia

\$4,999,000

Great development potential!! This 2 acre property offers the potential for 8-9 MF1 lots. Also potential to rezone to MF2 to provide higher density. Centrally located with convenient access to a variety of amenities including golf courses, greenway, schools, shopping, dining and more!! Bring your development ideas to maximize the potential of this prime location. Would have to confirm these details with the City of Kelowna. (id:6769)