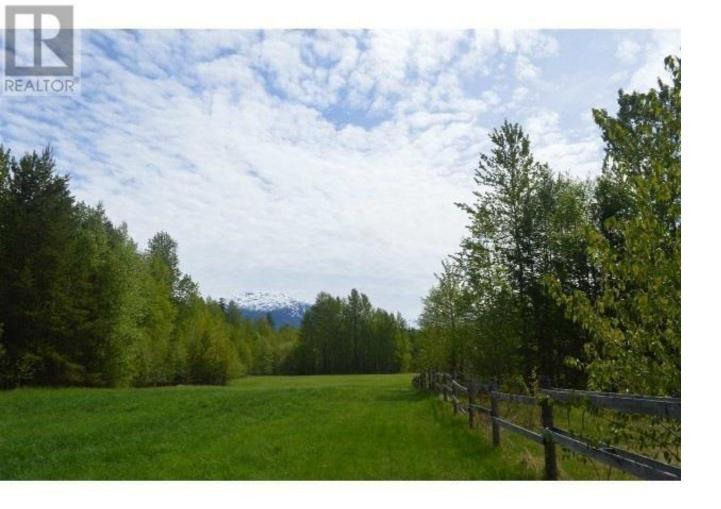

## 19829 16 Highway Terrace British Columbia

\$899.000

3/4 of a mile of riverfront, 138 acre property. You won't find a property as stunning as this one and only 40 minutes from Terrace. Mountains surround this peaceful retreat and the Skeena River, which offers world-class salmon fishing, is only steps away. Off-grid, rustic cabin, solidly built (apprx 1992). Open-concept main living area heated by a wood stove. The lighting source is propane lanterns. Several outbuildings include: a large woodshed, oversized carport (22'x22'), multi-bay barn, greenhouse and fuel shed. Owners are in the process of installing plumbing to the cabin and a septic system on the property. (id:6769)