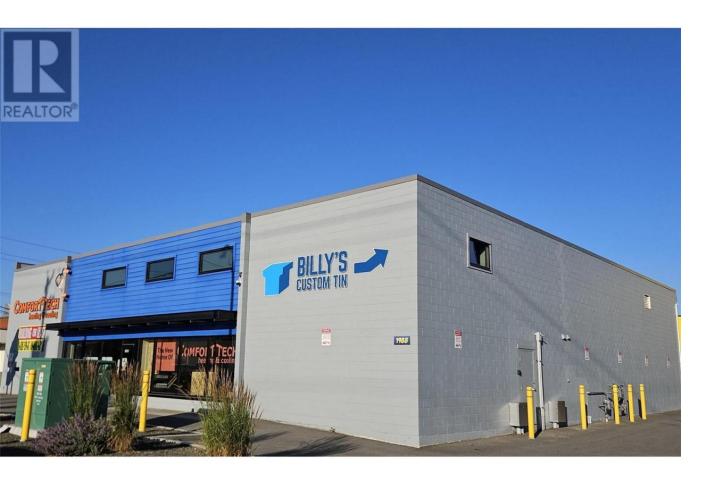

## 1988 Kirschner Road Kelowna British Columbia

Standalone service commercial building with 10 reserved parking stalls available for lease - 6,335 square feet of main floor shop and showroom space with 2,494 square feet of second floor office space. Two overhead doors (12'x12' and 10'x12'), 3 phase 200 amp power, LED lights throughout shop and ceiling height in shop is approx. 18'. Two washrooms on the main floor and A/C throughout the building. Second floor has 4 private offices, a boardroom, and kitchenette. Available August 1, 2024. Please do not disturb existing Tenant. (id:6769)