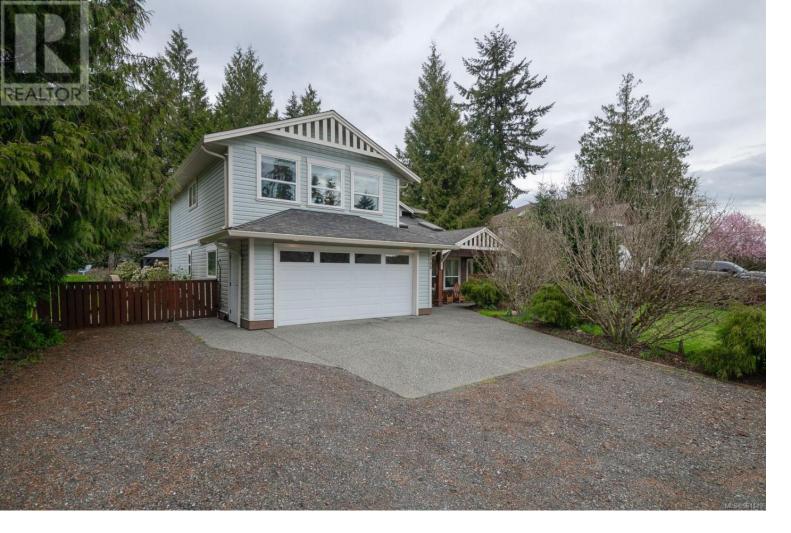

## 1988 Woodridge Road Nanaimo British Columbia

\$999,900

Discover the perfect blend of comfort & elegance in this two-story home, nestled on a half-acre lot along a serene no-through road. The open floor plan features a cozy wood kitchen w/ a spacious central island, glass door pantry, & stainless steel appliances. Vaulted living room flooded w/ sunlight from its southern exposure, complete w/ an electric fireplace. The family room offers seamless access to a fully landscaped backyard, ideal for kids, pets, & hosting gatherings. There's ample room for RV parking or potential expansion like adding a shop or extra garage. The backyard showcases raised garden beds, custom fire pit area, & beautifully crafted rock landscaping. Get ready for summer cookouts w/ the built-in BBQ area, & keep your tools organized in the garden shed. Mature trees provide privacy & enhance the picturesque ambiance. Upstairs, 3 beds & a spacious (4th) bonus room, including the primary bed w/ its ensuite bath. The double garage comes with a convenient workshop area. (id:6769)