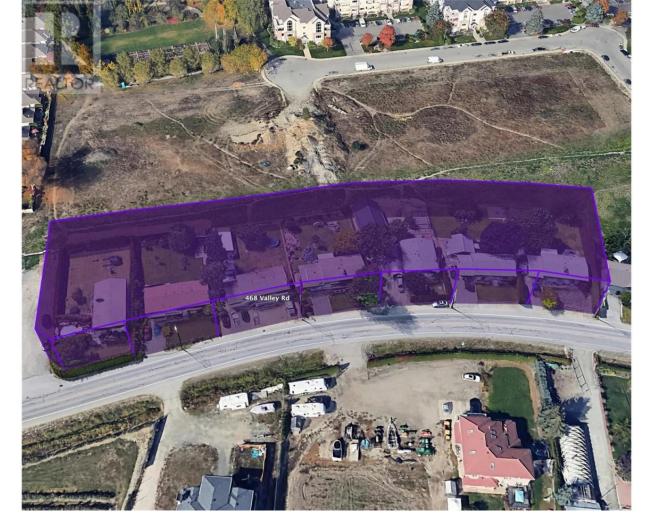

## 1990 Raisanen Road Kelowna British Columbia

\$1,699,999

Opportunity to purchase a large land assembly with solid rental income potential plus future upside as increased density multifamily development. 1.90 Acres (82,764 SF) land assembly, 7 titles. Located in Glenmore, in close proximity to Kelowna Golf and Country Club. This property comes under Village Centre (VC) Zoning (FAR up to 2.05), which allows 6-storey apartments, Townhomes/apartment combo or the possibility for mixed commercial. There are multiple developments underway in this area. Walking distance to all amenities, convenience stores, Save on Food, Banks, Starbucks, Tim Hortons, Dollar Store, McDonald and roughly 10 minutes drive to Downtown, UBCO, and Airport. (Total 7 homes included in this assembly - 444/450/456/462/468/474 Valley Rd,1990 Raisanen Rd) (id:6769)