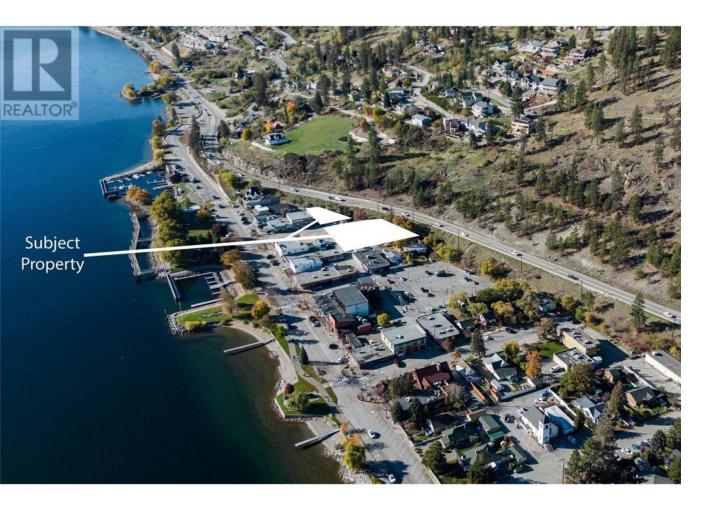

## 1st Street Peachland British Columbia

Development opportunity in downtown Peachland, 25+ years in the making! The site includes four (4) separate titles and is 20,735 square feet of land, with four (4) existing and separate buildings (Approx 7480 SF). Located directly across from Heritage Park and the Public Day Wharf, this site offers an incredible opportunity with various potential uses. The District of Peachland has identified this area for up to eight (8) stories of height with a Development Permit Application. The existing buildings are currently used for office use, and zoned C2 (opportunity for up to 4.0 FAR). The property is ripe for a residential mixed use development, with opportunity for hotel, office, and retail. Located within Peachland's downtown amenities; including restaurants, shops, pharmacy, yacht clubs, walking trails, etc. Easily accessible directly off Highway 97, 10 minutes to West Kelowna, 20 minutes to Kelowna, 40 minutes to YLW International Airport, 3 hours to Abbotsford, and 4 hours to Vancouver. Peachland is centrally located in the Okanagan, and is the first municipality when arriving from Vancouver on Highway 97C. Call Rachel today to book your private tour! (id:6769)