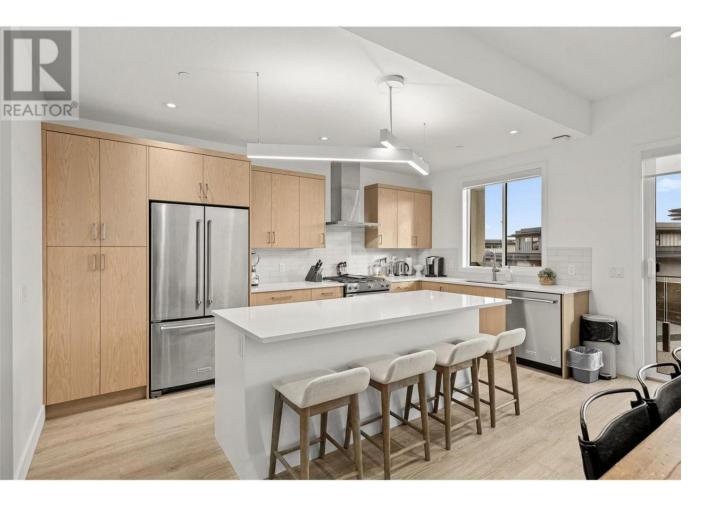

## 105 Predator Ridge Drive 2 Vernon British Columbia

\$1,300,000

Take a glance at this breathtaking townhome in the prestigious and amenity-rich community of Predator Ridge. The 5 bed / 5 bath immaculate home will impress you in every single room with its modern design and high-end finishings. Live in an entertainer's dream home with stunning golf course views from your 400+ sqft private rooftop patio, a spacious and well-thought-out floor plan to maximize your accommodations, and a versatile lower-level flex room complete with a separate bathroom that can adapt to your lifestyle over the years. It doesn't stop there—the home also features an attached double car garage, stainless steel kitchen appliances, and a built-in wet bar. With perks inside and out, Fieldglass has been granted an EXEMPTION from the provincial government for the BC SPECULATION TAX AND VACANCY TAX. Surrounded by world-renowned golf courses in the Fieldglass complex, the vibrant Predator Ridge neighbourhood offers many nearby amenities including a private outdoor pool, hot tub and fitness centre, tennis and pickleball courts, walking trails, a clubhouse and market, restaurants, Sparkling Hill, and so much more. As an added bonus, the prestigious Ritz-Carlton will be opening their first stand alone residence in Canada at Predator Ridge - bringing an elevated level of luxury and international attention to the area. Looking for a true country club lifestyle? This is the one for you. Contact our team to book your private viewing today! (id:6769)