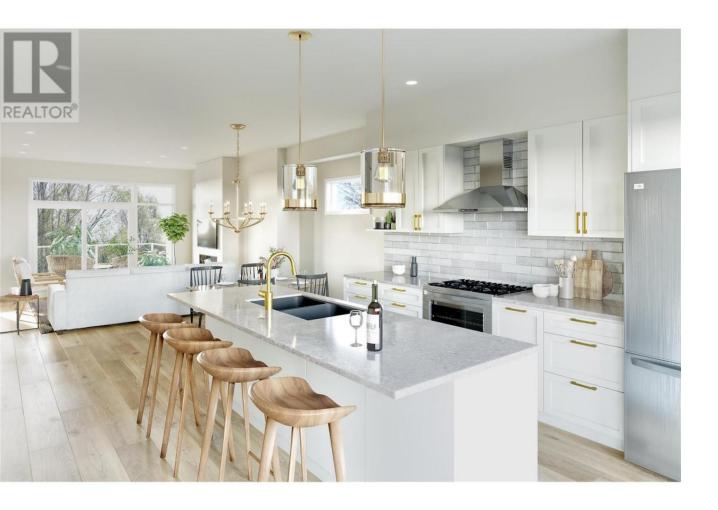

## 11451 Etheridge Road 2 Lake Country British Columbia

\$/10,900

Welcome to Lakeside Estates! Construction has started on site and the project will consist of 44 luxury townhomes. TH#2 is 3 bedrooms+large den+2.5 baths. B1 Plan has 1591sf indoor living, 265sf patio space+444 sf double side-by-side garage that fits a truck+large driveway for extra parking. TH#2 has a large walk in closet w/barn door in primary bedroom, ensuite has large walk-in shower+2 sinks. Outdoor living is a priority at Lakeside Estates, only 200m from Wood Lake. Home includes lush entry-level terrace,+2 second-floor balconies. You have quick access to internal walkways within, perfect for your pets! Blinds, Navien on-demand hot water system, natural gas range, and electric fireplace incl. 10mins to Kelowna Airport+15mins to UBCO, the location gives you the benefits of a lakeside vacation with the conveniences of city amenities. Disclosure Statement available. GST Applicable (id:6769)