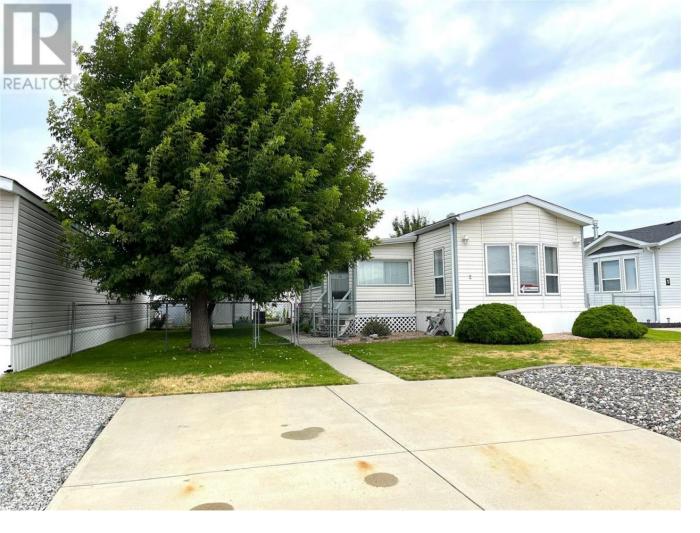

## 12560 Westside Road 2 Vernon British Columbia

Excellent value in this well run MHP close to Spall Golf & Lake. Lots of updates, 2 bedrooms with hobby room, clean comfortable home. Open and bright. Vaulted ceiling, skylights, Central AC, detached 16 x 10 workshop and additional 10 x 7.5 shed at the back of home. Covered enclosed porch is an ideal spot to relax. Fenced yard, u/g irrigation, apricot and apple tree. 2 parking spots, easy in/out access. Dogs under 25 lbs allowed with approval. Rentals not allowed. Newer AC & Roof done 2021. (id:6769)