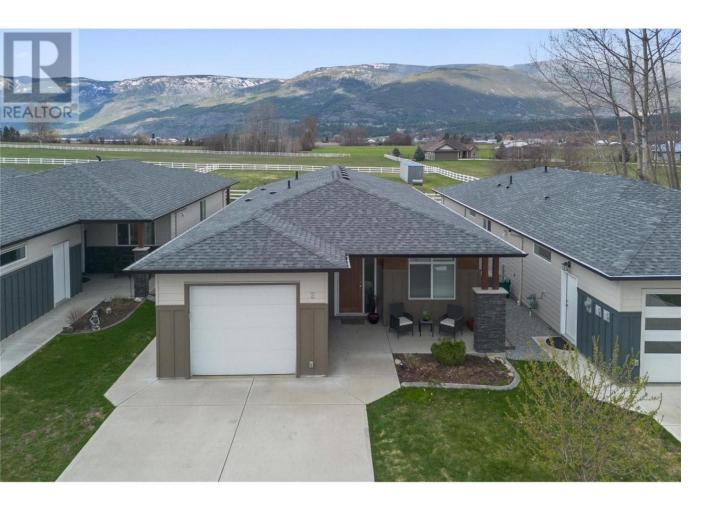

## 1611 10 Street 2 Salmon Arm British Columbia

\$714,900

Contemporary 3 bed/2 bath rancher in desirable 55+ Hopkins Meadows! Open and inviting space leads you right through the front door to the back patio with its breathtaking views of Mount Ida, agricultural area and Fly Hills. Spacious kitchen features a large island, granite counters, stainless steel appliances, and large walk-in pantry. Relax in the living room next to the cozy fireplace while enjoying the peaceful view. Master bedroom also takes advantage of the spectacular views and features an ensuite and walk-in closet. Two spare bedrooms, 3-piece bathroom and a laundry room complete this accessible floor plan. Recent updates include flooring, light fixtures, ceiling fans, window coverings, and a new kitchen faucet. The private backyard offers a beautiful garden and your own oasis. Only a short walk to Piccadilly Mall and other amenities. (id:6769)