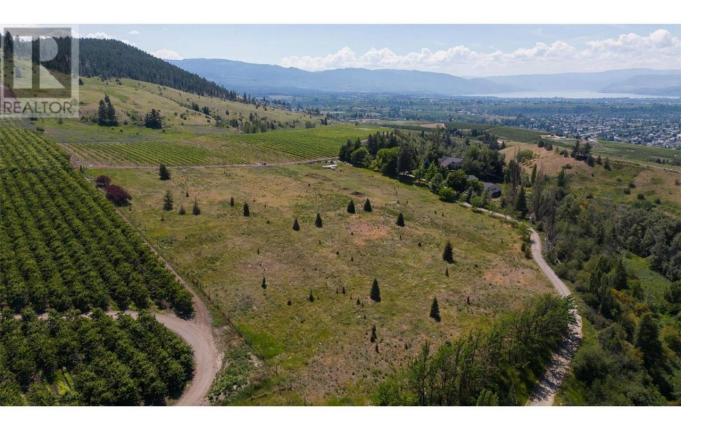

## 1705 Swainson Road 2 Kelowna British Columbia

\$1,900,000

9 acre estate lot in a great central location in Kelowna! Dedicated 0.49 acre building profile at the top end of the property for outstanding lake, city and valley views. As a former tree farm, this property has a gentle slope and is great for planting vineyard, tree fruits or most agricultural endeavors. Adjacent properties have had successful horticultural uses for many generations. Access via easement. Lot requires final registration at land titles. GST applicable. Requires an appointment to view due to gated access. Incredibly close to Tower Ranch and all Kelowna amenities. (id:6769)