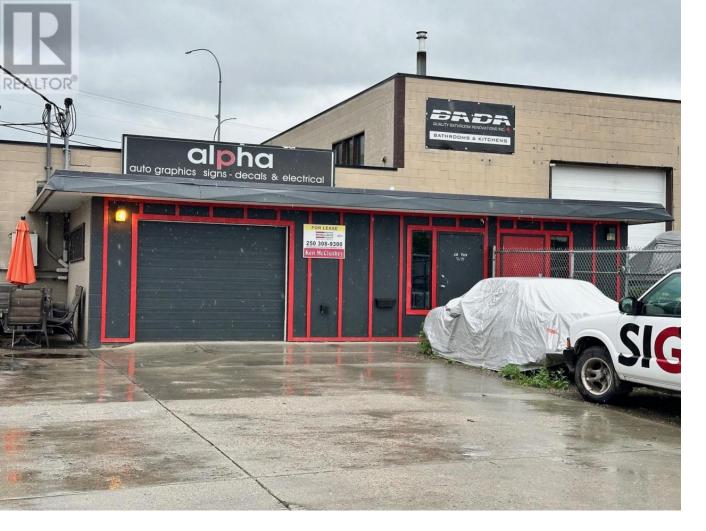

## 2200 18 Avenue 2 Vernon British Columbia

1,790 square foot Shop/Warehouse & Office. Includes a small fenced compound at front of driveway. - Ideal for many light industrial and service commercial uses. Quick possession. 8-foot overhead door, 11ft. ceilings, washroom, plenty of power. Situated at end of cul-de-sac. Easy truck access. (id:6769)