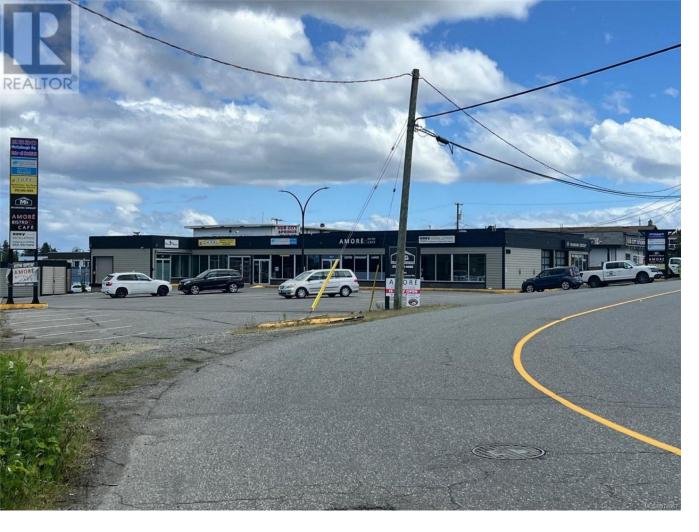

## 2340 McCullough Road 2 Nanaimo British Columbia

\$18

High exposure location facing the Island Highway, across from the Nanaimo Golf Course and close to all amenities. Measuring 1,422 square feet, this unit has a welcoming glass storefront and a large interior space that is wide open for you to tailor to your business needs. High exposure high tech industrial (I-3) zoned, with a wide variety of options for use. Including a 2 piece washroom, storage unit and a huge paved parking lot with 24 parking stalls which means parking is not a problem here! Quick occupancy is possible. Great space with wonderful highway visibility. If more space is needed, the adjoining 1,946 square foot unit could be made available as well. Quick possession available. Lease rate is \$17.95 per square foot plus Triple Net Expense (\$5.60 SF) I3 allows: high-tech industrial uses and supporting commercial uses. Commercial School, Custom Workshop, Food and Beverage Processing, Daycare, Laboratory, Light Industry, Manufacturing / Contractor Office, Mini Storage, Pet Daycare, Printing and Publishing Facility, Production Bakery, Production Studio, Refund Container Recycling Depot, Repair Shop, Recreational Facility Research Facility, Restaurant, Service Industry, Sign Shop, Social Service Resource Centre, Tools / Equipment Rentals and Sales, Veterinary Clinic, Warehouse, Wholesale. Perfect for your business to set up shop! (id:6769)