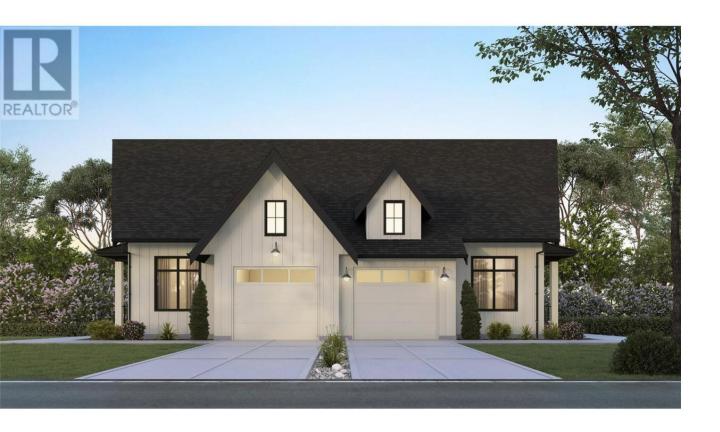

## 2451 Bradley Drive 2 Armstrong British Columbia

\$744,900

ROSEMONT. Proudly developed by Wesmont Homes. Belgium Farmhouse inspired DUPLEX homes in the Armstrong Valley. This MASTER ON THE MAIN Rancher with fully finished basement has 4 bdrms and 4 baths. (1 bed, 1 bath LEGAL SUITE included) An open concept main floor features gourmet kitchen incl. high end SS appliances, shaker cabinets and island w/quartz countertops, black hardware/faucet & more! Stunning great room features laminate plank flooring & cozy fireplace overlooking the spacious fenced & grass back yard. Primary bedroom includes walk in closet and spa-inspired ensuite with double vanity with undermount sinks & large shower. Separate laundry and mud rooms conveniently accessed from the single car garage or main living area. Walking distance to the golf course and restaurant. Close to all amenities and easy access to the highway. Completion May 2025! (id:6769)