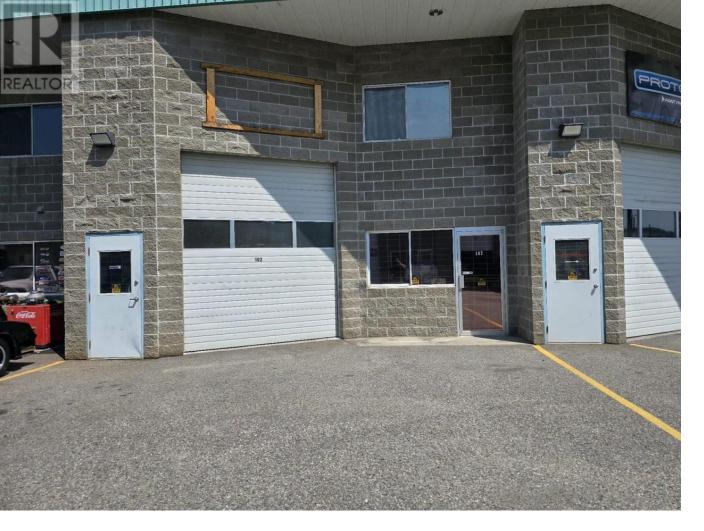

## 2520 Juliann Road 2 West Kelowna British Columbia

\$16

Exceptional opportunity to lease a versatile industrial property in West Kelowna's sought-after industrial district. Zoned I2 (General Industrial), this space is ideal for a wide range of operations including manufacturing, warehousing, distribution, automotive, and more. This flexible unit features a spacious open-concept floor area with high ceilings and an added mezzanine--perfect for office, storage, or light assembly needs. The layout allows for easy customization to suit your business operations. Large overhead doors provide convenient access for shipping and receiving. Triple net lease, additional rent Approx. \$6.51 per square ft. (id:6769)