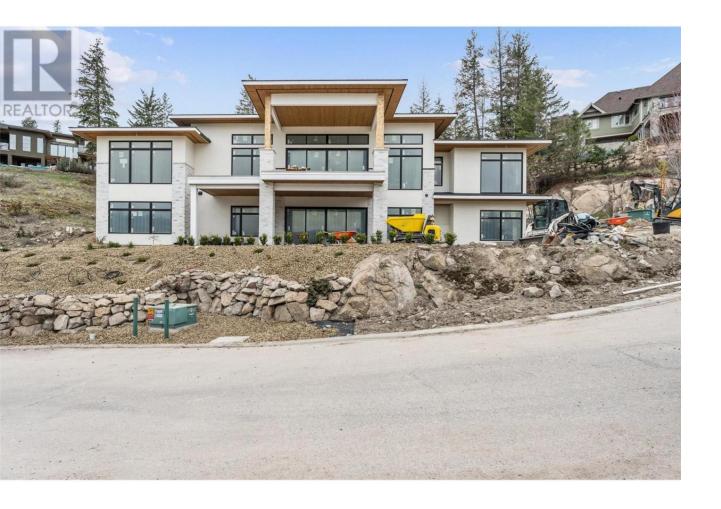

## 271 Chicopee Road 2 Vernon British Columbia

\*\*NO SPEC/VACANCY TAX\*\* Modern new build at Predator Ridge currently under construction in the prestigious neighbourhood of Falcon Point. Estimated completion May 2025. Offering over 3,800 sf ft of living space featuring 5 beds (2 with en suites), 5 baths, ample outdoor living space, an outdoor kitchen on the upper patio, a 4-car garage and gorgeous golf course and mountain views. The living room features high 12 ft. ceilings and a gas fireplace. Engineered hardwood, tile and carpet span the home. For the chef the kitchen boasts a Fisher & Paykel appliance package. The lower level is an excellent entertainment space with a rec room with games area, gym, bar and wine area, room for a golf simulator and a hot tub rough in on the patio. For all your toys the home features a 4-car garage. Fully landscaped with putting green, irrigation, low maintenance landscaping and shrubs. This is your opportunity to discover resort-style living steps from your front door. Predator Ridge is one of Canada's leading four-season resort communities featuring neighbourhoods of award-winning homes nestled amidst 36 holes of championship golf, exceptional accommodation and unmatched amenities including a racquet club, biking, and hiking. World-class wineries, Sparkling Hill Resort and Kelowna International are both just minutes away. GST applicable (id:6769)