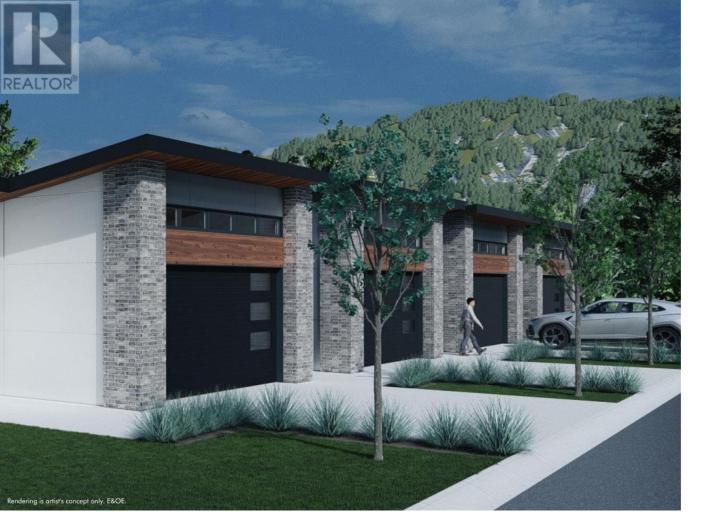

## 2835 Canyon Crest Drive 2 West Kelowna British Columbia

\$954,900

\*\*EDGE VIEW AT TALLUS RIDGE SHOWHOME OPEN SAT & SUN 12-3PM\*\* Welcome to Edge View at Tallus Ridge. Edge View at Tallus Ridge - #2 is 2419 sq ft (approx) walk-out rancher townhome. Overlooking Shannon Lake, this is your opportunity to enjoy the best of the West Kelowna lifestyle. 2 bedrooms plus 2 flex/den, 3 bathrooms and a double, side-by-side garage. With the primary bedroom on the main floor, enjoy quick access to the kitchen, living/dining area and laundry room. The primary ensuite includes a deluxe soaker tub, double sink vanity, semi-frameless glass shower stall and walk-in closet. The high-end modern kitchen includes premium quartz countertops, slide-in gas range stove, stainless steel dishwasher and refrigerator. Downstairs you'll find 1 additional bedroom and bath, 2 flex rooms and large recreation room. Relax on your partially covered deck and lower patio with amazing views of Shannon Lake! Advanced noise canceling Logix ICF Blocks built in the party wall for superior durability and insulation. 1-2-5-10 Year New Home Warranty, meets Step 4 of BC's Energy Step Code. Shannon Lake is a 5 minute drive to West Kelowna shopping, restaurants, entertainment, and close to top rated schools. Escape to nature with a small fishing lake, a family-friendly golf course and plenty of hiking and biking trails. Under construction. Move-in Summer 2024. No PTT (some conditions may apply.). Listing photos of a similar unit. (id:6769)