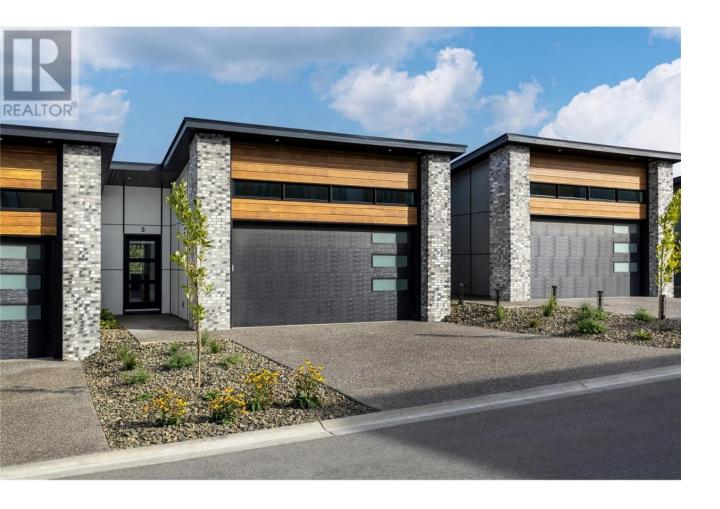

## 2835 Canyon Crest Drive 2 West Kelowna British Columbia

\$924,900

Welcome to home #2 at Edge View, a walk-out rancher townhome with amazing views of Shannon Lake - this is your opportunity to enjoy the best of the West Kelowna lifestyle! This home spans approximately 2,418 sq ft and features 2 bedrooms, 2 flex/den spaces, 3 bathrooms, and a double side-by-side garage. With the primary bedroom on the main floor, you'll enjoy easy access to the kitchen, living/dining area, and laundry room. The primary ensuite includes a deluxe soaker tub, double-sink vanity, semi-frameless glass shower, and walk-in closet. The high-end modern kitchen is outfitted with premium quartz countertops, a slide-in gas range, stainless steel dishwasher, and refrigerator. Downstairs, you'll find an additional bedroom and bath, 2 flex rooms, and a large recreation room. Relax on your partially covered deck and lower patio, both with gorgeous views of Shannon Lake! Built with advanced noise-canceling Logix ICF blocks in the party wall for superior durability and insulation. Includes a 1-2-5-10 Year New Home Warranty and meets Step 4 of BC's Energy Step Code. Located just 5 minutes from West Kelowna shopping, restaurants, and entertainment, and close to toprated schools. Enjoy nearby nature with a small fishing lake, a family-friendly golf course, and plenty of hiking and biking trails. Move in now--No PTT (some conditions may apply). Photos are of a similar home in the development. Showings by appointment. (id:6769)