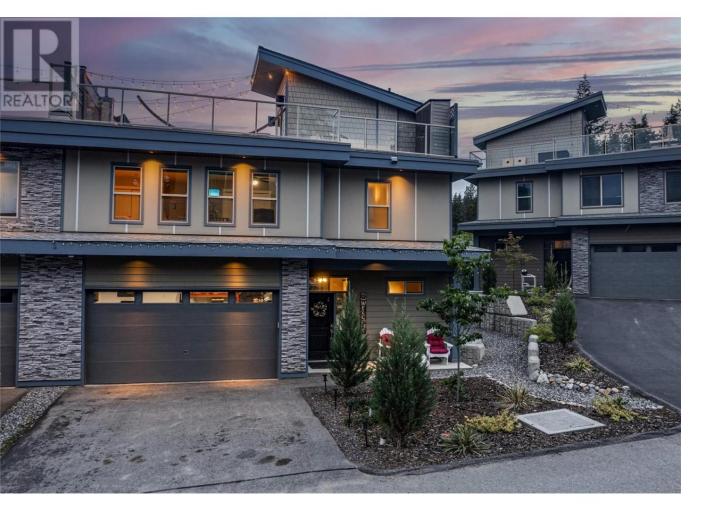

## 2893 Robinson Road 2 Lake Country British Columbia

\$899,000

Newer Built Pet Friendly Townhome with Captivating Rooftop Views! This spacious 2,500+ sq. ft. semi-detached townhome features a massive 1,200 sq. ft. rooftop terrace offering some of the best views in the area. Nestled within a serene complex, it also features one of the largest yards and views of Wood Lake. The inviting living room is bathed in natural light from large windows, high ceilings, and features a gas fireplace, perfect for relaxing evenings. The modern kitchen is a chef's delight with high-end black gloss appliances, ample cabinet space, a walk-in pantry, and access to a balcony with upgraded dura-deck - an ideal spot for summer BBQs. A convenient 2-piece powder room and a laundry room complete the main floor. The oversized primary bedroom offers extra space for an additional sitting room or small office, and large windows, and access to an expansive luxurious 5-piece ensuite featuring a soaker tub leads into a well sized walk-in closet. Two additional bedrooms and a 4-piece bathroom complete the upper level, providing plenty of space for family or guests. Partially finished basement includes a bedroom, or convert into a gym, office, or suite. Imagine unwinding in your private hot tub or entertaining guests on your expansive rooftop terrace while taking in the stunning lake views. A double attached garage provides ample space for vehicles and storage. Your lake country oasis awaits! (id:6769)