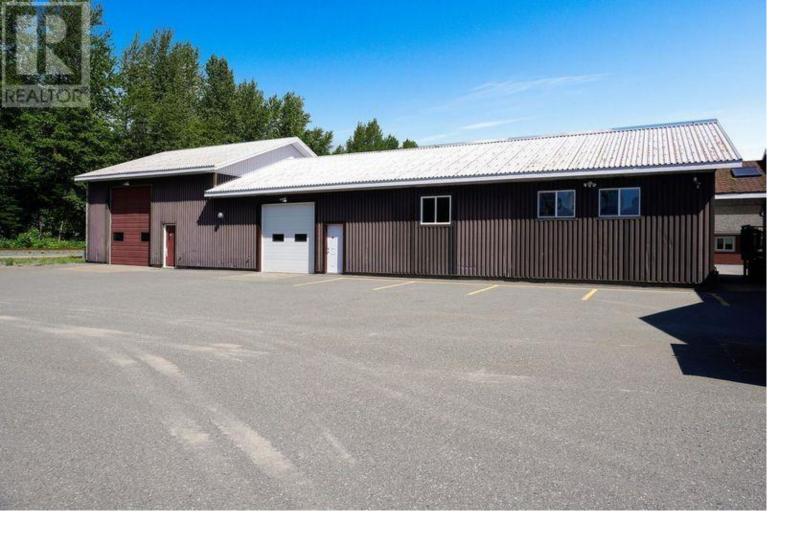

## 322 INDUSTRIAL Avenue 2 Kitimat British Columbia

\$22

Need a little more space? Centrally located in the industrial area, this updated building is a standout option for businesses. Situated just minutes away from LNG Canada and Rio Tinto. 1209 sq.ft office is perfect for having a location in Kitimat with out all the overhead of a large space! There is potential for tis space to be set up for more of a storage/warehouse facility as well. Paved parking, modem building, alarm system, everything you need for peace of mind when running your company. \* PREC - Personal Real Estate Corporation (id:6769)