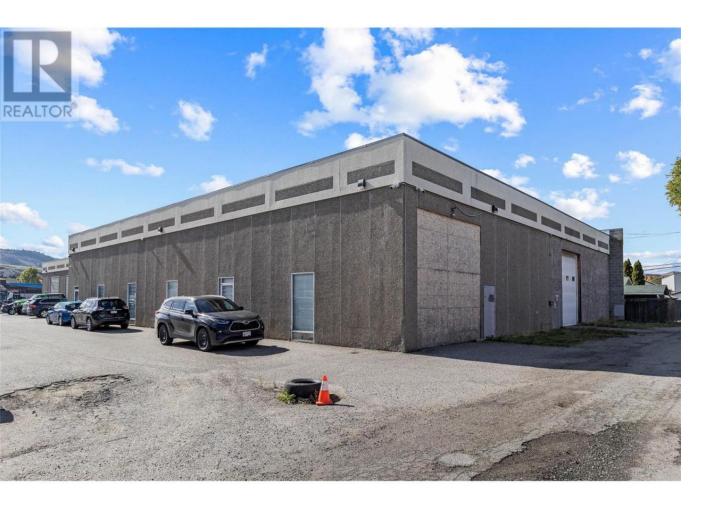

## 4223 25A Avenue 2 Vernon British Columbia

4223 25A Avenue presents the opportunity to lease units 2 and 3 in a multi-tenanted building sitting on a 25,544 SF lot. Unit 2 offers 4,250 SF while unit 3 offers 2,795 SF with the option to lease the units together or individually. Both units have grade-level loading doors, 16' clear ceiling height, newly restored warehouse space and a recently upgraded power supply to 600v 800 amp 3 phase power (new pad mount and step-down transformers in each unit). (id:6769)