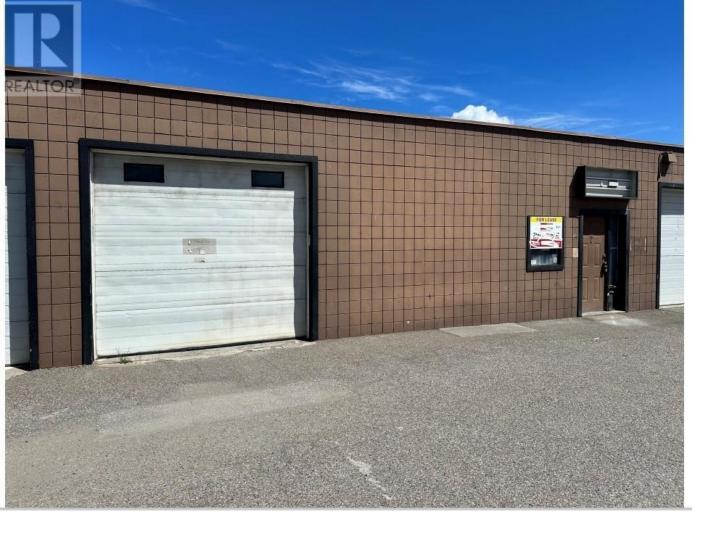

## 4601 23 Street 2 Vernon British Columbia

\$3,200

Hard to find - 3,186 square foot WAREHOUSE/SHOP in convenient north end location. Easy access with some reserved parking. Concrete building - open space w/10'overhead door. Ideal for warehouse, commercial, service commercial, or light industrial use. \$3,200/month Plus GST. Includes triple net!! Immediate possession. (id:6769)