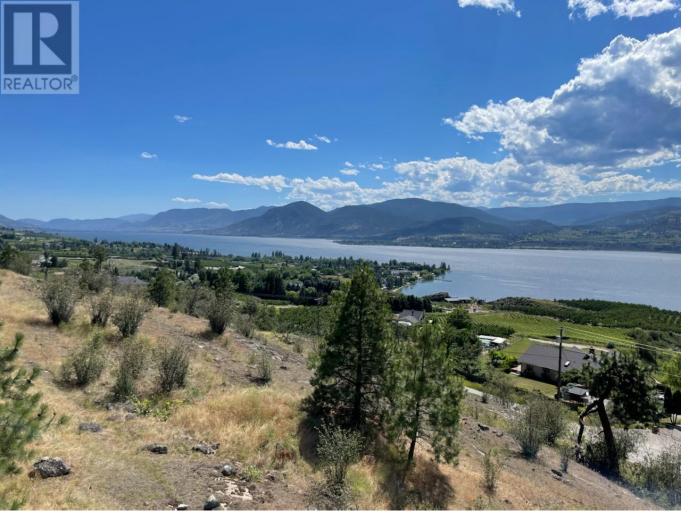

## 4650 North Naramata Road 2 Naramata British Columbia

Grace Estates in Naramata is a unique development with 11 estate sized lots bringing you privacy and stunning views of Okanagan Lake. This 2.47 acre lot is the flattest lot at Grace Estates and has been designed for your personal vineyard/orchard. The lightly forested setting and hillside terrain creates natural privacy and is situated among the beautiful orchards and vineyards of the Naramata Bench, just minutes from Naramata Village and only 15 minutes to Penticton. Embrace the lifestyle of Okanagan Wine Country and bring your ideas to this one of a kind lot. Contact Listing Agent for details. This is a bareland strata. (id:6769)