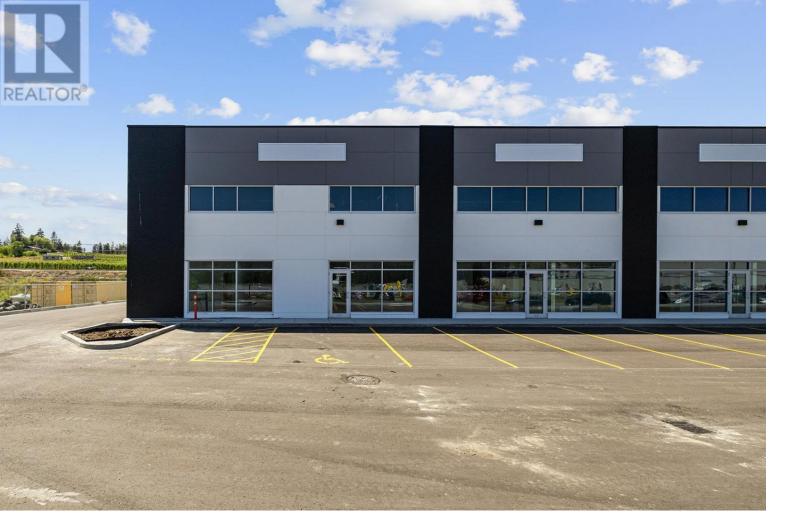

## 6280 Lapointe Drive 2 Kelowna British Columbia

Brand NEW Building. 6280 Lapointe Drive at the Airport. Construction almost complete. Occupancy expected late June early July 2025. 9 spaces available for Lease. Landlord to provide fit ups for offices, showrooms, lunchrooms and washrooms. #1 - 6,032 Total Square Feet including Mezzanine #2-#8 are all the same square feet - 4,097 including Mezzanine #9 - 5,450 Total Square Feet including Mezzanine. (id:6769)