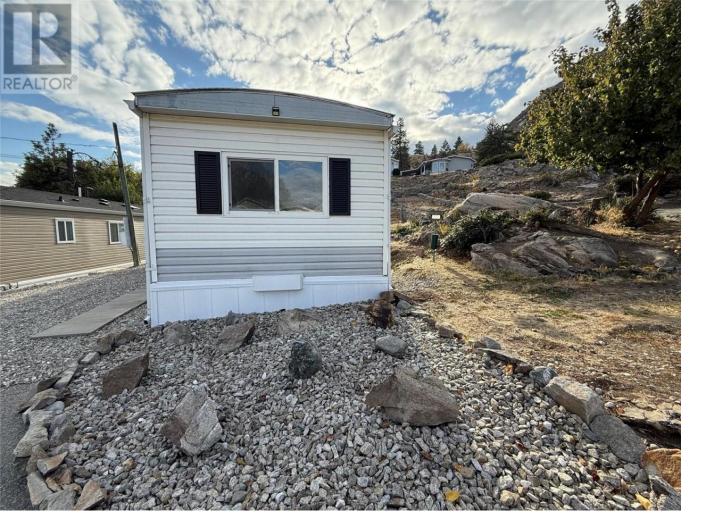

## 6822 Leighton Crescent 2 Oliver British Columbia

\$95,000

QUICK POSSESSION! This 1 bed, 1 bath mobile home is located in Tumbleweed Mobile Home Park and located close to Oliver downtown, parks, shoppings, medical centers, amenities yet a short drive to Penticton, Osoyoos, and the US Border. This mobile offers an OPEN CONCEPT living/dining/kitchen space with tons of natural light. There's a 4 piece bathroom, covered deck, and storage shed in the back. Electrical was completed in 2024. Maintained and low maintenance yard. Ideal for snowbirds! 55+. No rentals. 1 small pet with park approval. By appointment only. Measurements approximate only - buyer to verify if important. (id:6769)