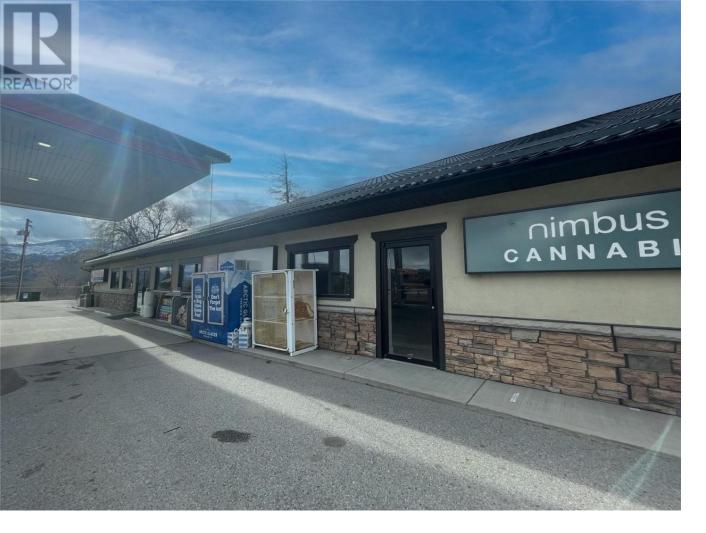

## 8102 97 Highway 2 Oliver British Columbia

\$28

Drive-Thru Opportunity Available on Highway 97! This 842 sq. ft. space is currently built out as office space, with an adjacent cannabis shop. Unit 2 can be leased individually or combined with the neighboring Unit 1, which offers an additional 842 sq. ft., for a total of 1,684 sq. ft. 2 - 8102 Highway 97, is ideal for a quick-service restaurant, retail space, or personal service establishment. Conveniently situated just 8 minutes from Oliver Airport, 32 minutes to the US Border, and 33 minutes from Penticton. The landlord is open to constructing a drive-thru for the right tenant. Nearby, the District Wine Village—a South Okanagan tourism hotspot—features farmers' markets, events, and a vibrant space for wineries to showcase their products. (id:6769)