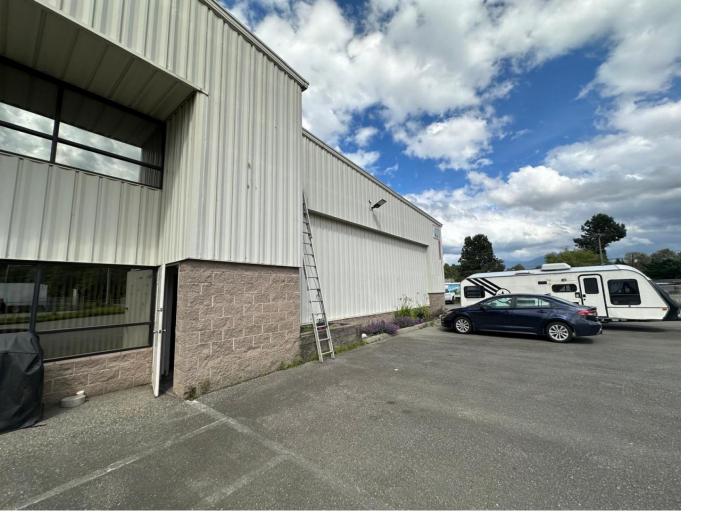

## 8155 AITKEN Road 2 Chilliwack British Columbia

2000+ sqft of leasable space is available for immediate possession. The brightly lit warehouse area has 23foot ceilings and a large 20-foot roll-up door. Freshly re-done private boardroom/office and bathroom upstairs (not mezzanine, warehouse ceiling height not affected) M4 zoning allows for various uses. Conveniently located just a couple of minutes to the highway exit at Lickman Rd and surrounded by other industrial businesses. Building offers adequate power for most industries. Call Today! \* PREC - Personal Real Estate Corporation (id:6769)