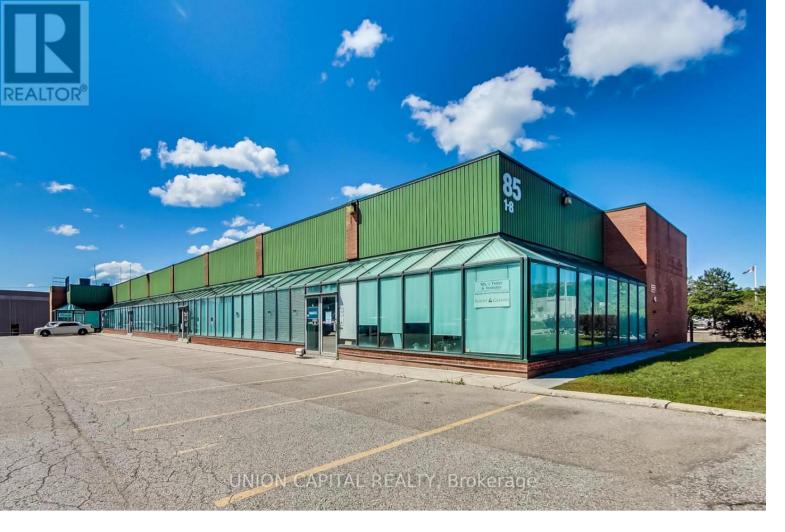

## 85 West Wilmot Street 2 Richmond Hill Beaver Creek Business Park Ontario

\$3,995

Don't miss this turn key retail/industrial mixed-use condo unit centrally located in the heart of Richmond Hill just minutes to the 404 & 407! Approximately 1,600 sq ft plus 800 sq ft of storage on 2nd level mezzanine. Includes 4 parking spaces exclusive to the unit located in front, air conditioning in entire office area, kitchen & 2 bathrooms. Many different permitted uses! \*\*\*\* EXTRAS \*\*\*\* Fridge, microwave, all light fixtures, all window coverings, laminate flooring, electric hot water tank, air conditioning unit, rear gas furnace & equipment. (id:6769)