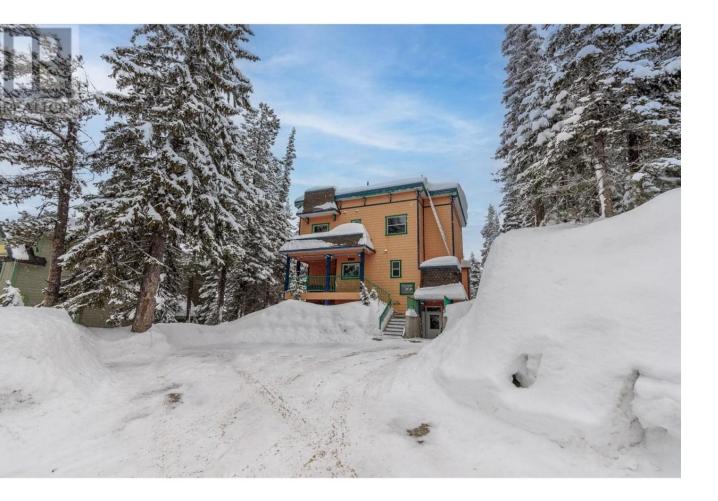

## 870 Monashee Road 2 Vernon British Columbia

\$849,900

Don't miss this wonderful opportunity to own a home nestled in Silver Star Mountain Resort. Located on the Knoll, live year round or use as investment/ vacation home, this is one of Canadas most sought after winter and summer destinations. Offering Mountain Biking & Hiking through out spring and summer and enjoy Skiing right outside your door in the winter months. This duplex sits on the second and third floor of building with a shared ski locker below. well laid out bright and open floor plan with spacious Kitchen featuring SS Appliances, Cozy Living room with fireplace, Dining and Den space with stunning views. Above a spacious Primary Bedroom with ensuite and epic scenery of mountains and trees. Three additional bedrooms and main bathroom on this floor. Excellent location accessing the slopes by Silver Queen Chair lift. Owners in the Knoll support the SSRA - Silver Star Resort Association. No strata fees, shared maintenance expenses with unit #1. Four parking spaces. Don't miss out, this home has it all! (id:6769)