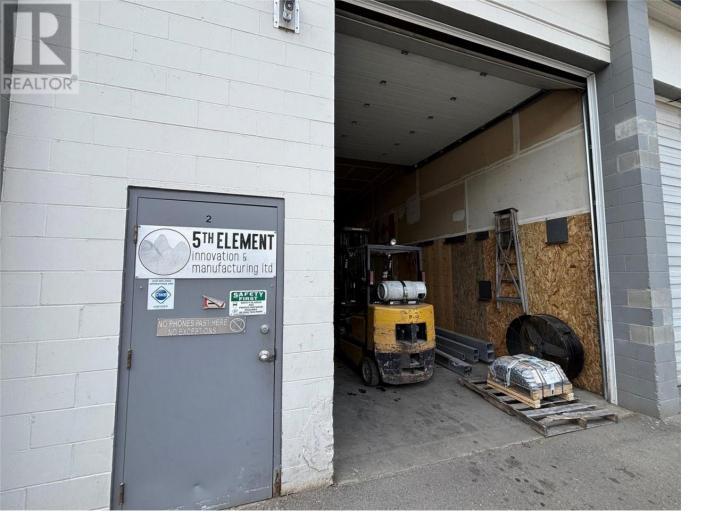

## 876 Leathead Road 2 Kelowna British Columbia

\$16

5,000 sq. ft. centrally located industrial/warehouse unit available November 1, 2025. Includes office space with reception area and 2 private office. Kitchen/lunch room, 2 washrooms, storage room, and mezzanine storage area. One 12 ft. overhead door. Additional 5,455 sf of secured yard space potentially available. Contact listing agents for more information. (id:6769)