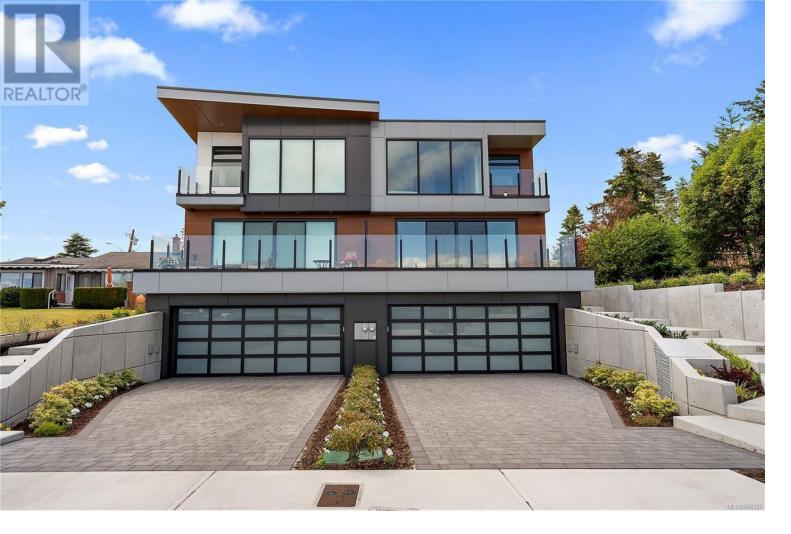

## 9360 Lochside Drive 2 Sidney British Columbia

Savor breathtaking sunrises & moonsets from this stunning BRAND NEW ocean/island/mountain view home! A prime location, conveniently across a waterfront promenade. This 3750 ft2 masterpiece boasts superior construction & comes w/ a new home warranty for peace of mind. It has been meticulously designed, from lush landscaping capped w/concrete walkways & step lights to a gourmet kitchen featuring quartz waterfall countertops & top-of-the-line Miele appliances. The wide-plank white oak floors add to the style. The 9ft fireplace creates a cozy focal point for the living area. Find ample storage throughout. Downstairs offers endless uses, including a wet bar & game room. A connecting back patio is perfect for hosting BBQ's & entertaining. Rare large, fenced yard. Amenities are conveniently located only a short, pleasant walk away to charming Sidney. Enjoy the shops, restaurants, & activities the vibrant community has to offer. Reinforced concrete dividing wall. No strata fees. EV ready. (id:6769)