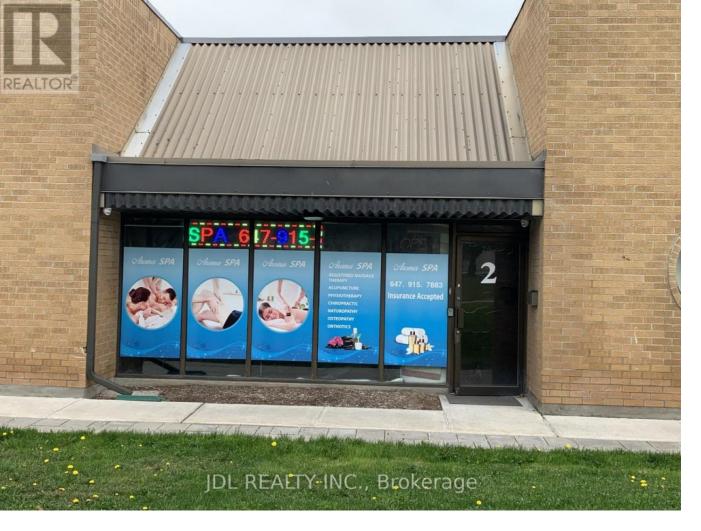

## 95 West Beaver Creek Road 2 Richmond Hill Beaver Creek Business Park Ontario

\$799,900

Highly Sought-After Office Unit In Beaver Creek Business Park At The Corner Of West Beaver Creek Road And West Wilmot St, Direct Exposure On To West Beaver Creek Road. Well Balanced Layout, Reception Area, 5 Private Rooms, 4 Showers, Laundry Room, Washrooms, Main Floor 1,076 Sq.Ft. Mezzanine 400 Sq.Ft. Low Condo Fee \$298.81/M. Ideal Professional, Medical Clinic, Spa, Lawyer, Accounting Offices, Retail Showroom, Design Studio, Education Centre, Service. Unit currently tenanted for spa business, DO NOT GO DIRECTLY. (id:6769)