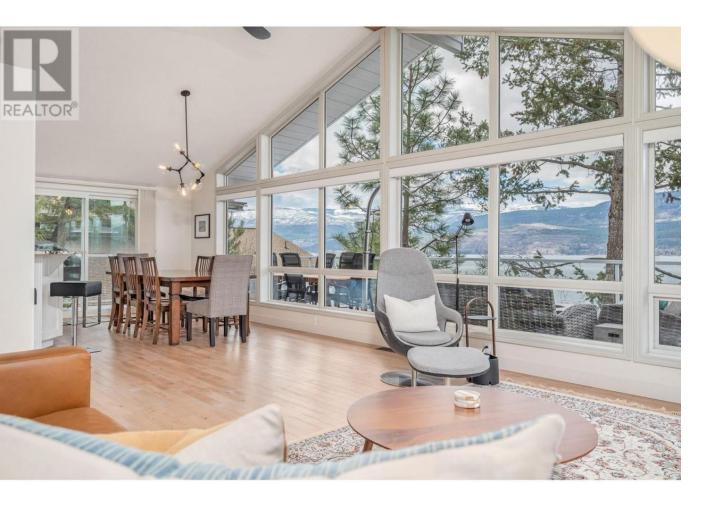

## 9900 Eastside Road 2 Vernon British Columbia

\$1,815,000

Discover your own slice of paradise with this breathtaking waterfront home in Cliffshore Estates, perched majestically above Okanagan Lake. Revel in the spectacular views and unparalleled privacy this stunning property offers. Take a scenic tram ride down to your private dock, complete with a new boat lift, and enjoy your own secluded beach. This is the epitome of Okanagan Lifestyle living, where you can indulge in paddle boarding, boating, and swimming right at your doorstep. With Ellison Provincial Park nearby, endless outdoor adventures await. Professionally renovated by Keith Construction in 2021, this home features 4 spacious bedrooms, an office, and 3 luxurious bathrooms. The expansive open-concept main floor is designed to capture the stunning lake views, creating a perfect setting for relaxation and entertainment. Dine alfresco on the large upper deck, or unwind with a glass of bubbly in the infinity hot tub on the lower deck. The property is surrounded by mature trees, providing natural shade and enhanced privacy. Experience the ultimate in lakeside living with this extraordinary home, where every detail has been thoughtfully crafted to offer you a truly exceptional lifestyle. (id:6769)

Full ensuite bathroom 8'8" x 6'4"

3pc Bathroom 7'0" x 4'11"

Bedroom 15'1" x 9'5"

Primary Bedroom 14'7" x 12'9"

Kitchen 16'11" x 8'7"

Dining room 16'11" x 11'7"

Living room  $17'7" \times 14'3"$ 

Listing Presented By: