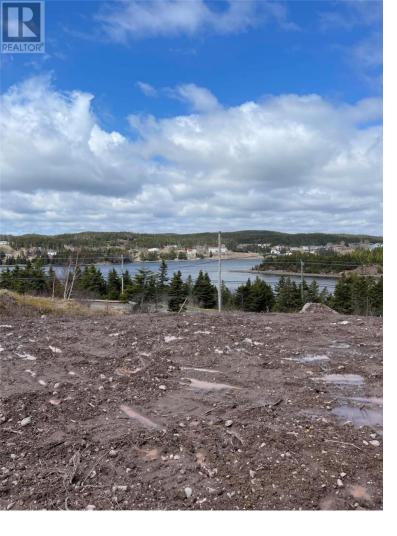

## 2 Crestview Heights Creston South Newfoundland & Labrador

\$44,000

Everyone loves a water view and watching relaxing sunsets. This spacious land lot overlooking beautiful Creston Inlet is now available. If you are looking for a perfect place to build your dream home and want privacy to the back then look no further. The sunsets from this location will Wow you and anyone that comes to visit. Land survey is attached. There is a section of the lot that is on the other side of the right away to Crestview heights. Situated at the beginning of the hillside road to Crestview hts. Walking distance to a hair salon, and the Stagehead diner for great food, a sociable drink or a game of slots. Centrally located between all Marystown and Burin amenities. (id:6769)