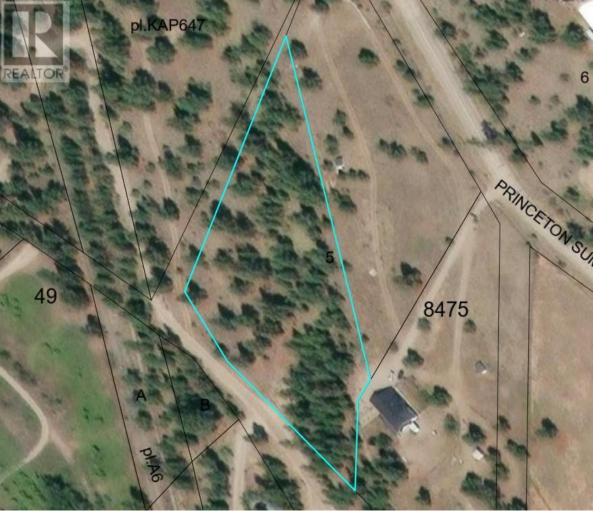

## 2 Deans Road Summerland British Columbia \$425,000

Build your dream home on this private parcel 8 minutes from downtown Summerland. 2.50+ acre parcel situated on a no through road, near the school bus route, easy access to the Trans Canada/KVR trail for all your recreational needs. Property is fenced, secondary suites allowed. Call today to view and start your build today. (id:6769)