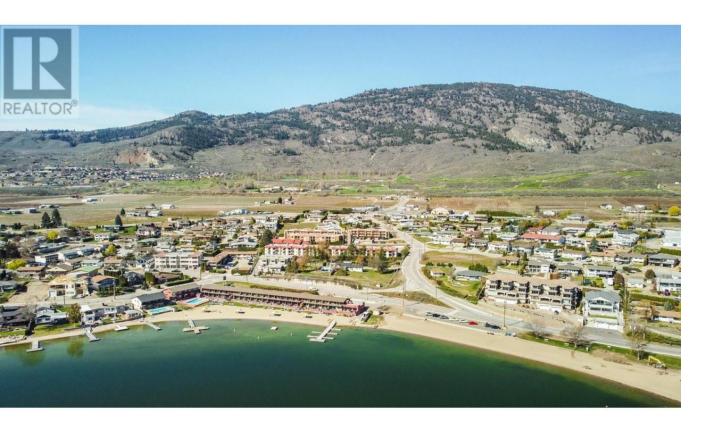

## 2 OSPREY Place Osoyoos British Columbia

\$425,000

LAKE VIEW DUPLEX LOT STEPS AWAY FROM THE LAKE AND BEACH! This incredibly rare lot is zoned R3 which can be developed into your DREAM SINGLE FAMILY HOME OR DUPLEX! The lot is centrally located surrounded by shopping, golfing, beaches, hikes and walks, and all kinds of recreation. This .25 acre lot is a great development project for a 2 unit duplex or single family home. Lot is not serviced and will require a \$17,500.00 deposit for services. Speak to Listing Salesperson re development possibilities. (id:6769)