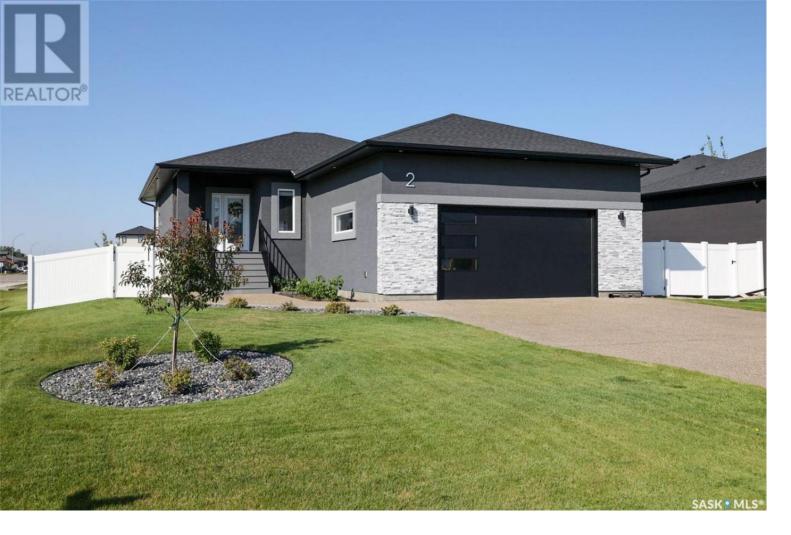

## White City Saskatchewan

\$639,900

Welcome to 2 Yale Place, located in White City. If you are looking for a family home, look no further then this one. This 1338 sq ft home boasts 5 bedrooms, so much space for a growing family. As you pull into the driveway you will notice the street appeal of this home. The front foyer offers plenty of space to get ready to get out the door! The kitchen, living room and dining room offer an open space for endless entertaining. The granite counter tops add a beautiful touch to this amazing kitchen, with plenty of cabinet space, a walk in pantry. The gas fireplace, with stone accents gives you an ambiance for those chilly days. Main floor laundry, with access to the double attached garage. The main floor is completed with three bedrooms, and a full bath. The primary bedroom has a walk in closet, and a full ensuite. The basement has two more bedrooms, a large rec room and a third full bath, with a space for a bar. The 11,000 sqft lot has lush green grass, a beautiful deck, a garden area, beautiful landscaping and plenty of space for activities. This home is a 5 min walk to Emerald Ridge Elementary School. This growing community has many amenities for the entire family. (id:6769)