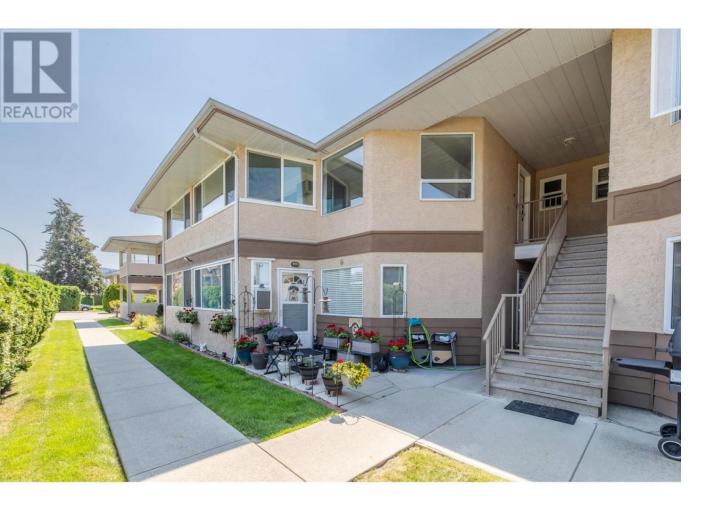

## 14008 Victoria Road 20 Summerland British Columbia

\$349,900

Newly renovated, top floor, east facing, 2 bedroom, 2 bathroom condominium situated in a wonderful age 55+ complex mere steps from all downtown amenities in Summerland. Open concept kitchen, dining and living room with vinyl flooring, new light fixtures, trim, molding and interior doors found throughout. The primary bedroom features 2 spacious closets and 4 piece ensuite, the 2nd bedroom is a generous size and the storage room can serve multiple uses for your lifestyle. Low maintenance fees, a dog or cat is okay (max 25 lbs), and quick possession is possible! (id:6769)