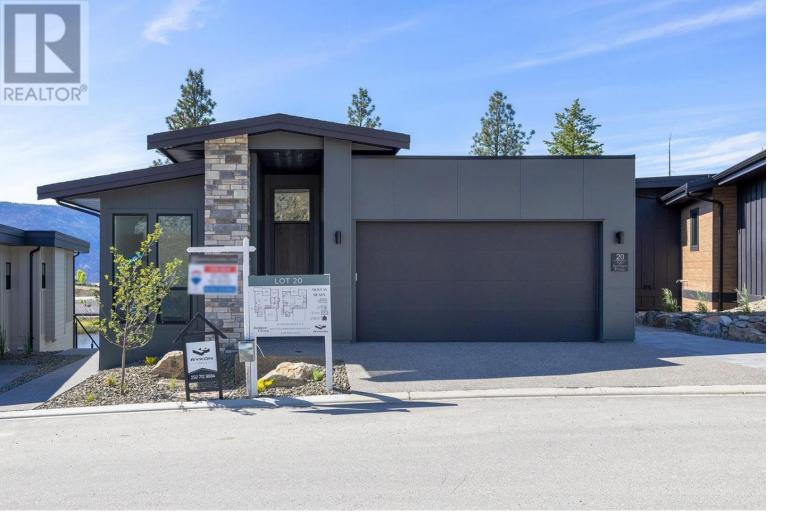

## 1960 Northern Flicker Court 20 Kelowna British Columbia

\$1,249,000

Stunning 4 bedroom plus den family home at McKinley Beach! Built by award winning Rykon Homes this home features a 1 bedroom self contained SUITE! Bright & spacious open plan design. Kitchen features stainless steel appliances and island with eating bar. Full basement with large Family room and Den. This home backs on to green space and pond. Walking distance to McKinley Beach amenities building, offering state-of-the-art gym, indoor pool, and an outdoor hot tub. There are tennis, pickleball, and basketball courts as well, and a children's playground. Hiking and walking trails right outside your door! McKinley Beach offers a kilometer of swimmable, walkable beach with designated dog area. (id:6769)