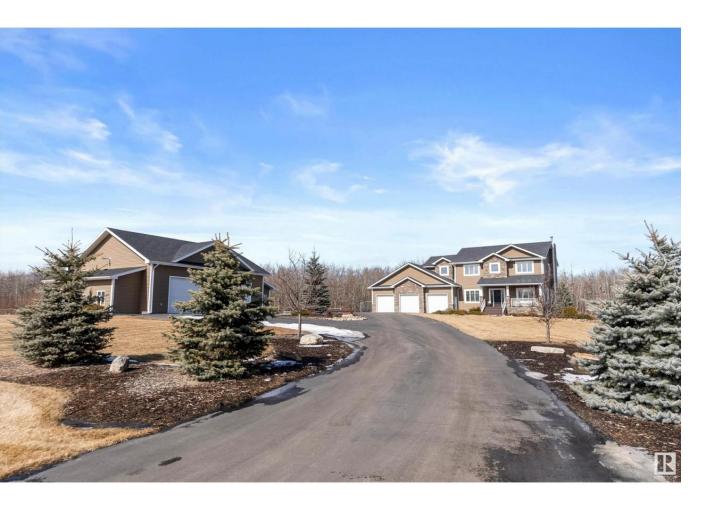

## Rural Leduc County Alberta

\$1,199,000

AMAZING 4.03 TREED & ROLLING ACRES offers a 2547 sq. ft. 2 STOREY WALKOUT, an OVERSIZED TRIPLE garage plus a 40'x60' SHOP with PAVEMENT TO THE FRONT DOOR just minutes from BEAUMONT.

VERANDAH at the front door leads into the SUNLIT FOYER with a LIVINGROOM & DEN on either side of CENTRAL STAIRCASE. The gorgeous bright & WHITE ISLAND KITCHEN features GRANITE COUNTERS, BI STAINLESS APPLIANCES, doors to the HUGE UPPER DECK & a SPACIOUS DINING AREA with many decor options around the WOOD BURNING FIREPLACE. There is a mud room a 2 piece bath & access to the garage on the main. Up to a GRACIOUS PRIMARY with SPA ENSUITE, TILE, soaker tub, shower, & WI CLOSET plus 3 BEDROOMS with WARDROBES a SWEET LAUNDRY & MAIN BATH. The WALKOUT offers 2 beds, laundry, a family room & kitchen with IN SLAB HEAT, perfect for the INLAWS! Gorgeous yard with GARDEN BOXES, DECK, PATIOS, POND & SHOP with RADIANT HEAT & 10' OH DOORS. ICF BUILT, Hunter Douglas, CENTRAL AC, HEATED ITALIAN TILE, TRIPLE PANE WINDOWS, 3300 GAL CISTERN & MOUND! (id:6769)