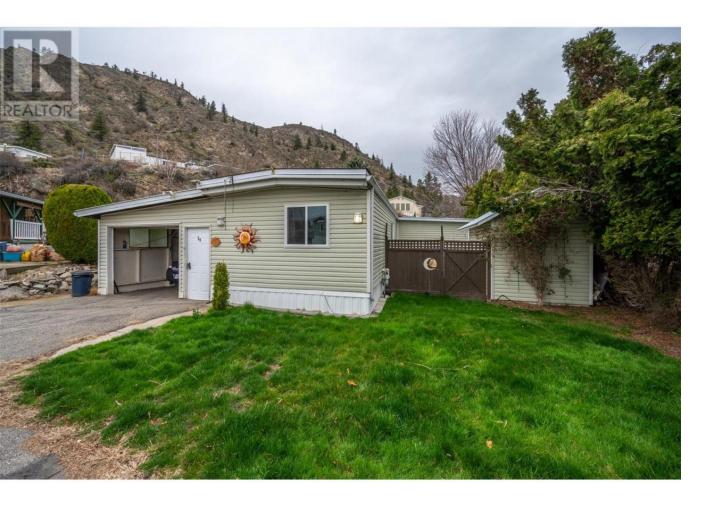

## 6822 Leighton Crescent 20 Oliver British Columbia

\$199,000

CORNER SPOT! This 3 bed, 2 FULL bath mobile is located close to Oliver downtown, parks, shoppings, medical centers, amenities yet a short drive to Penticton, Osoyoos, and the US Border. This mobile offers an OPEN CONCEPT living/dining/kitchen space that has access to the covered deck. MAIN bedroom has a large walk-in closet and a 3 pce PRIVATE ensuite. Completely this home there is an additional living room, 2nd bedroom, 4 pce common bathroom, and a single car GARAGE. Outside there's ample privacy and a large deck to entertain. Tumbleweed MHP has walkways, picnic areas, and fire pits for the residents to use. This is a perfect lock-n-go for snowbirds. 55+ only. 1 small pet on approval. No rentals. By appointment only. Measurements approximate only - buyer to verify if important. (id:6769)